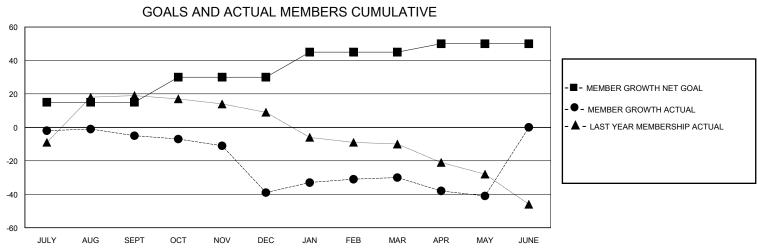

## District 6 C

Results as of: 5/31/2020

| GMT:                                                        |               |             | GMT CA        |                                                             |                         |                         |                                                    |  |
|-------------------------------------------------------------|---------------|-------------|---------------|-------------------------------------------------------------|-------------------------|-------------------------|----------------------------------------------------|--|
|                                                             | Club          | s           |               | Members                                                     |                         |                         |                                                    |  |
|                                                             | RESULTS FOR   | R 2019-2020 |               | RESULTS FOR 2019-2020                                       |                         |                         |                                                    |  |
| QUARTER                                                     | NEW CLUB GOAL | NEW CLUBS   | DROPPED CLUBS | QUARTER MEM                                                 | IBER GROWTH NET<br>GOAL | MEMBER GROWTH<br>ACTUAL | DROPPED<br>MEMBERS ACTUAL<br>(including transfers) |  |
| JULY/AUG/SEPT<br>OCT/NOV/DEC<br>JAN/FEB/MAR<br>APR/MAY/JUNE | 0<br>1<br>0   | 0<br>0<br>0 | 0<br>2<br>0   | JULY/AUG/SEPT<br>OCT/NOV/DEC<br>JAN/FEB/MAR<br>APR/MAY/JUNE | 15<br>15<br>15<br>5     | 9<br>6<br>19<br>3       | 12<br>40<br>6<br>14                                |  |