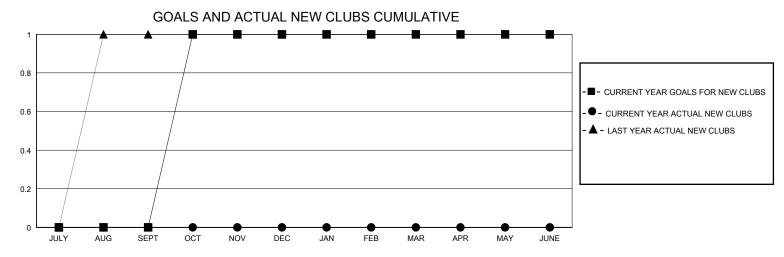

## District 6 C

Results as of: 5/31/2020

| GMT:                                                        |               |             | GMT CA        |                                                             |                         |                         |                                                    |  |
|-------------------------------------------------------------|---------------|-------------|---------------|-------------------------------------------------------------|-------------------------|-------------------------|----------------------------------------------------|--|
|                                                             | Club          | s           |               | Members                                                     |                         |                         |                                                    |  |
|                                                             | RESULTS FOR   | R 2019-2020 |               | RESULTS FOR 2019-2020                                       |                         |                         |                                                    |  |
| QUARTER                                                     | NEW CLUB GOAL | NEW CLUBS   | DROPPED CLUBS | QUARTER MEM                                                 | IBER GROWTH NET<br>GOAL | MEMBER GROWTH<br>ACTUAL | DROPPED<br>MEMBERS ACTUAL<br>(including transfers) |  |
| JULY/AUG/SEPT<br>OCT/NOV/DEC<br>JAN/FEB/MAR<br>APR/MAY/JUNE | 0<br>1<br>0   | 0<br>0<br>0 | 0<br>2<br>0   | JULY/AUG/SEPT<br>OCT/NOV/DEC<br>JAN/FEB/MAR<br>APR/MAY/JUNE | 15<br>15<br>15<br>5     | 9<br>6<br>19<br>3       | 12<br>40<br>6<br>14                                |  |